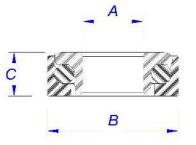

## APPLICATIONS:

- · INDUSTRIAL DOORS
- · DOOR AND WINDOW HINGES
- FIRE DOOR HINGES
  SWIVEL CHAIRS
- · TRIPODS
- · REVOLVING DISPLAY BOARDS

| CODE              | DESCRIPTION                                                           | DIMENSION |    |     | MATERIAL |                    |
|-------------------|-----------------------------------------------------------------------|-----------|----|-----|----------|--------------------|
|                   |                                                                       | Α         | В  | С   | iron     | stainless<br>Steel |
| CTO21X5F11IS      | STAINLESS STEEL, GREASED ANGULAR CONTACT BALL BEARING Ø21X5 BORE 11   | 11        | 21 | 5   |          | •                  |
| CTO21X6½F11HS     | STAINLESS STEEL, GREASED ANGULAR CONTACT BALL BEARING Ø21X6,5 BORE 11 | 11        | 21 | 6,5 |          | •                  |
| CT026X5F16HS      | NIKEL COATED, GREASED ANGULAR CONTACT BALL BEARING Ø26X5 BORE 16      | 16        | 26 | 5   | •        |                    |
| CTO26X61/2F16HSCR | NIKEL COATED, GREASED ANGULAR CONTACT BALL BEARING Ø26X6,5 BORE 16    | 16        | 26 | 6,5 | •        |                    |
| CT026X6½F16IS     | STAINLESS STEEL, GREASED ANGULAR CONTACT BALL BEARING Ø26X6,5 BORE 16 | 16        | 26 | 6,5 |          | •                  |
| CTO26X9F8BS       | NIKEL COATED, GREASED ANGULAR CONTACT BALL BEARING BORE 8             | 8         | 26 | 9   | •        |                    |
| CTO26X9F10BS      | NIKEL COATED, GREASED ANGULAR CONTACT BALL BEARING BORE 10            | 10        | 26 | 9   | •        |                    |
| CTO26X9F12HS      | STAINLESS STEEL, GREASED ANGULAR CONTACT BALL BEARING Ø26X9 BORE 12   | 12        | 26 | 9   | •        |                    |
| CTO30X9F16HS      | STAINLESS STEEL, GREASED ANGULAR CONTACT BALL BEARING Ø30X9 BORE 16   | 16        | 30 | 9   | •        |                    |