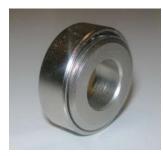

## **Turned angular contact bearings**

Turned angular bearing from solid bar. The track where the ball race grooves is oblique in relation to the plans of the bearing. It serves as both a thrust bearing that radial bearing.